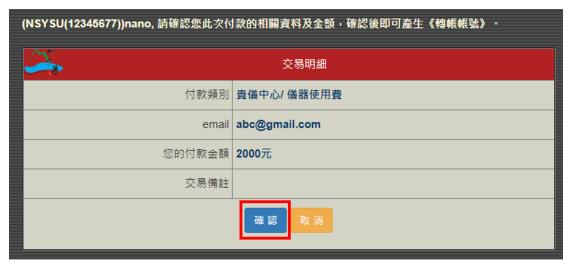

確定

4. After confirming the amount and email are correct, press confirm to generate the transfer account.

5. Please confirm the payment information, and print the payment slip.

6. Select output layout. (see attachment 2&3)