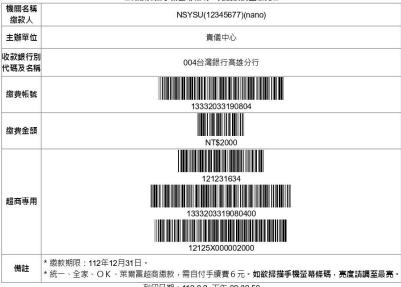

## 國立中山大學線上收款系統繳費單

| 機關名稱繳款人         | NSYSU(12345677)(nano) |
|-----------------|-----------------------|
| 主辦單位            | 貴儀中心                  |
| 收款款別            | 儀器使用費                 |
| 收款銀行別<br>代碼及名稱  | 004台灣銀行高雄分行           |
| 繳費帳號            | 13332033190804        |
| 繳費金額            | 新台幣貳仟元整<br>NT\$2000   |
| 繳費期限 112年12月31日 |                       |

### 繳費注意事項

- 一、請於繳費期限截止前至臺灣銀行各分行或四大超商現金繳費、自動提款機ATM或網路 ATM轉帳繳費。
- 二、本單據經收款單位蓋章後,視同有效收據。請務必保留收據正本或ATM轉帳證明(如交易明細表),以備查驗或辦理退費使用。
- 三、繳費證明待入帳後,將以電子郵件寄發。金融機構作業時間所需入帳工作天數:臺銀 臨櫃繳款、ATM轉帳:2天;信用卡:3天;超商繳費:7天。

代收單位收訖章

第二聯:代收單位存查聯

機關名稱 超商專用 NSYSU(12345677)(nano) 繳款人 主辦單位 貴儀中心 收款銀行別 004台灣銀行高雄分行 代碼及名稱 13332033190804 繳費帳號 繳費金額 \* 繳款期限:112年12月31日 \* 統一、全家、OK、萊爾富超商繳費,需自付手續 費6元。 \* 自動櫃員機(ATM)轉帳繳費:請選擇「轉帳繳費/跨 行轉帳」→輸入轉入銀行:臺灣銀行(004)→輸入轉 入帳號(13332033190804)→輸入繳費金額\$2000→ 列印交易明細表(備查)。