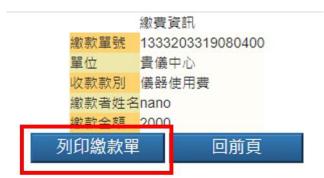

確定

4. After confirming the amount and email are correct, press confirm to generate the transfer account.

5. Please confirm the payment information, and print the payment slip.

6. Select output layout. (see attachment 2&3)