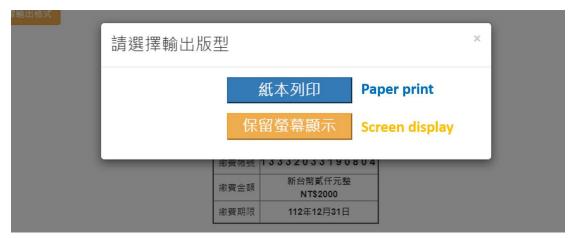

確定

4. After confirming the amount and email are correct, press confirm to generate the transfer account.

5. Please confirm the payment information, and print the payment slip.

6. Select output layout. (see attachment 2&3)

## Attachment 2 (Paper print)

選擇輸出格式

第一聯:繳款人收執聯

## Attachment 3 (Screen display)

選擇輸出格式

國立中山大學線上付款通知單

| 機關名稱 繳款人       | NSYSU(12345677)(nano) |
|----------------|-----------------------|
| 主辦單位           | 貴儀中心                  |
| 收款款別           | 儀器使用費                 |
| 收款銀行別<br>代碼及名稱 | 004台灣銀行高雄分行           |
| 繳費帳號           | 13332033190804        |
| 繳費金額           | 新台幣貳仟元整<br>NT\$2000   |
| 繳費期限           | 112年12月31日            |